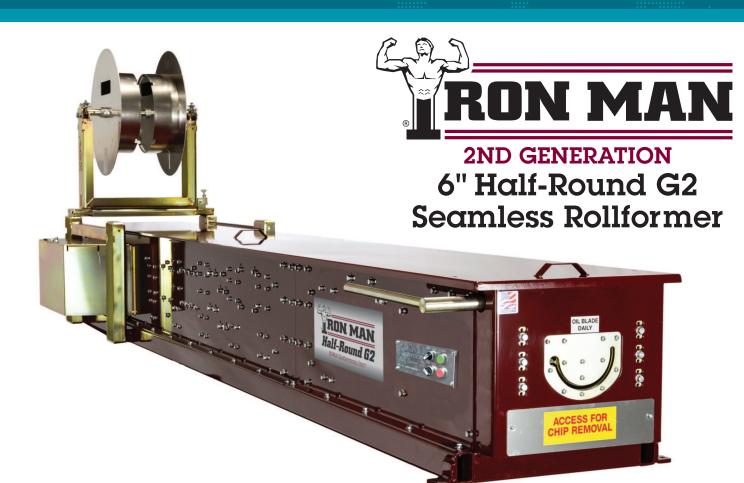

# The Largest Manufacturer and #1 Seller of Gutter Machines in the USA



#### Polyurethane Drive Train

- 3 station polyurethane drive train integral to forming rollers
- Eliminates slippage from cold weather and condensation
- Rollform a broad range of materials (aluminum, copper, steel)

#### Structural Steel Frame

■ Welded tubular frame

#### Chrome Plates 416 Stainless Steel Radius Forming Rollers

- Free-floating rollers produce less pressure and more product uniformity
- Aluminum forming roller (reduces machine weight)

## Modular Turnstile Upright System

Transfer bars (ease of coil loading)

ROCK SOLID GUARANTEE: 3-YEARS Parts & Labor/Mechanical • 1-YEAR Parts & Labor/Electrical

## www.kwmgutterman.com









# Manufacturing the Best Built to Stand the Test



## 6" Half-Round G2 Seamless Rollformer

#### **SPECIFICATIONS**

| Power 1½ HP, 110 vol